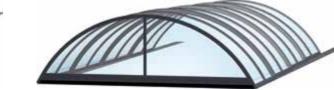

### **RUBIN I**

- Higher at front
- Higher section available in two designs
- Sturdy, durable aluminium construction
- Perfectly clear, impact-resistant polycarbonate panels
- Front panel flips up

### PERLE

**RUBIN II** 

Higher at front

Front panel flips up

• Higher section available in two designs

• Sturdy, durable aluminium construction

• Perfectly clear, impact-resistant polycarbonate panels

- Spacious area for walking, sitting and reclining around
- Peaceful oasis even if not being used for swimming
- Sturdy, durable aluminium construction
- Perfectly clear, impact-resistant polycarbonate panels
- Front panel flips up