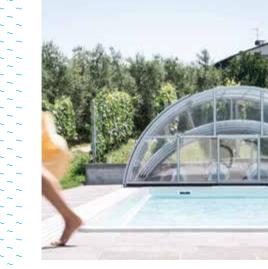

### **SAPHIR**

- Spacious, asymmetrically arched shape
- Plenty of space for unlimited swimming fun
- Valuable addition to your living space
- Sturdy, durable aluminium construction • Perfectly clear, impact-resistant polycarbonate panels
- Front panel flips up