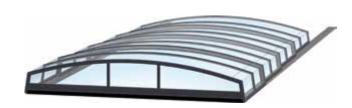

### **SMARAGD**

- Low-profile
- Extra-flat available on request
- Sturdy, durable aluminium construction • Perfectly clear, impact-resistant polycarbonate panels
- Front panel flips up