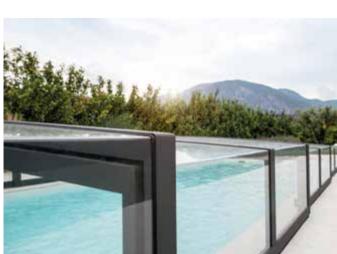

### **RUBIN I**

- Higher at front
- Higher section available in two designs
- Sturdy, durable aluminium construction
- Perfectly clear, impact-resistant polycarbonate panels
- Front panel flips up