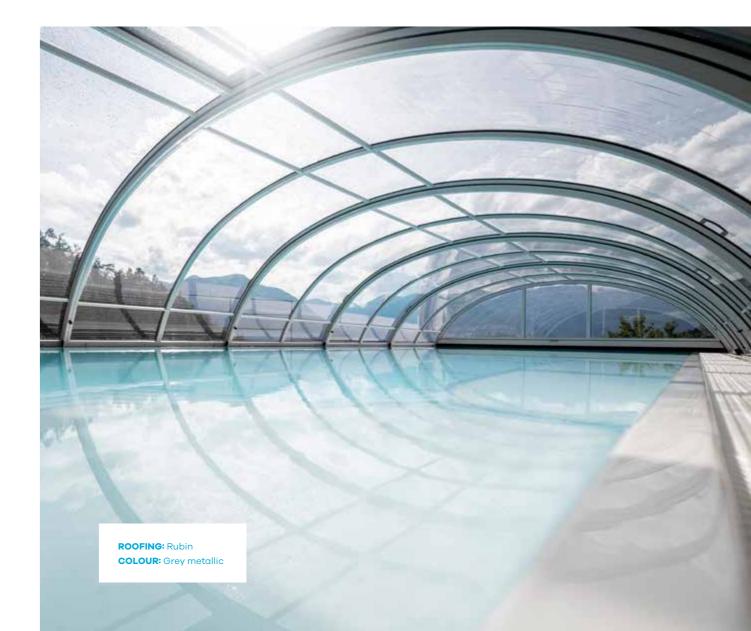

### **RUBIN I**

- Higher at front
- Higher section available in two designs
- Sturdy, durable aluminium construction
- Perfectly clear, impact-resistant polycarbonate panels
- Front panel flips up

### PERLE

**RUBIN II** 

Higher at front

Front panel flips up

• Higher section available in two designs

• Sturdy, durable aluminium construction

• Perfectly clear, impact-resistant polycarbonate panels

- Spacious area for walking, sitting and reclining around
- Peaceful oasis even if not being used for swimming
- Sturdy, durable aluminium construction
- Perfectly clear, impact-resistant polycarbonate panels
- Front panel flips up