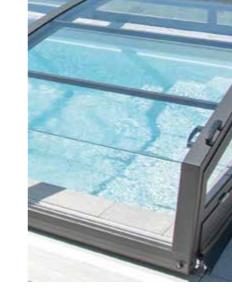

### Runners

The compact, rounded runners are also designed with a view to durability: their surface is extra tough and wear-resistant. Because the runner is only 11 mm high, it can be mounted at the edge of the pool without getting in the way. The runner can also be sunk into the ground using a concealed frame, so that it is flush with the edge of the pool.

### Securing bracket

An important detail of all Polyfaser roofings is the in-line anti-storm bracket. Once locked, it holds the roofing firmly in position, whatever

Printing errors, production-related changes to dimensions and technical modifications cannot be excluded. The colours depicted may differ from the original colour.