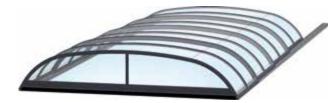

### DIAMANT

- Elegant, gently curved design Low-profile
- Sturdy, durable aluminium construction
- Perfectly clear, impact-resistant polycarbonate panels
- Front panel flips up

• Simple semicircular shape