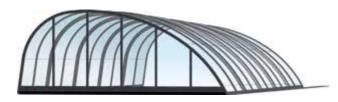

### **RUBIN I**

- Higher at front
- Higher section available in two designs
- Sturdy, durable aluminium construction
- Perfectly clear, impact-resistant polycarbonate panels
- Front panel flips up

### PERLE

**RUBIN II** 

Higher at front

Front panel flips up

• Higher section available in two designs

• Sturdy, durable aluminium construction

• Perfectly clear, impact-resistant polycarbonate panels

- Spacious area for walking, sitting and reclining around
- Peaceful oasis even if not being used for swimming
- Sturdy, durable aluminium construction
- Perfectly clear, impact-resistant polycarbonate panels
- Front panel flips up