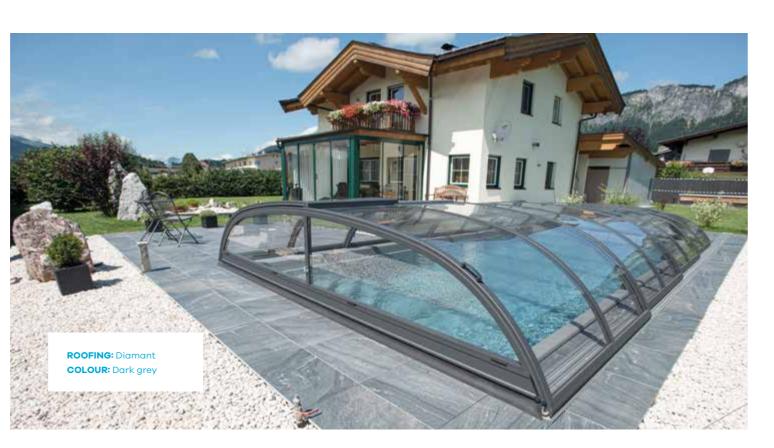

### DIAMANT

- Elegant, gently curved design Low-profile
- Sturdy, durable aluminium construction
- Perfectly clear, impact-resistant polycarbonate panels
- Front panel flips up

• Simple semicircular shape